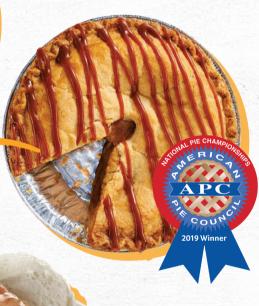

A classic Fall favorite for the whole family that comes in 8 and 10 inch sizes. Entertain your guests at your next harvest get together.

in a flaky 8 inch crust.