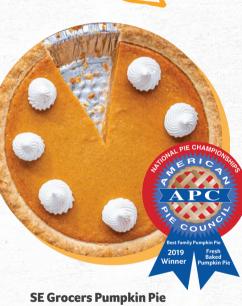

A classic Fall favorite for the whole family that comes in 8 and 10 inch sizes. Entertain your guests at your next harvest get together.

in a flaky 8 inch crust.