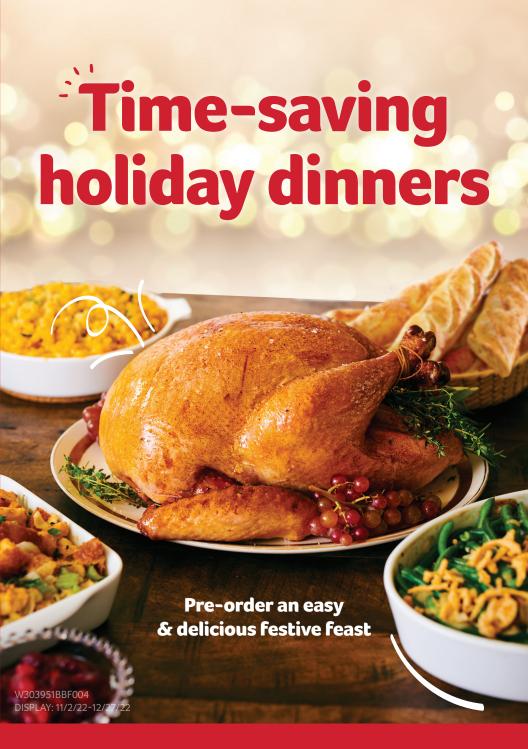

## It's easier'when we cook

# Deluxe turkey dinner

**- \$79**99

**Serves** 6-8

10-12 lb fully cooked Butterball turkey

- (2) baguettes from the bakery
- (1) 24 oz Reser's Homestyle Gravy
- (1) 28 oz Reser's Cornbread Stuffing\*
- (1) 24 oz Reser's Mashed Sweet Potatoes\*

(1) 2 Liter of Coke products

Sweet potato casserole

#### \*Substitute one of your sides for

(2) 12 oz Reser's Mac & Cheese