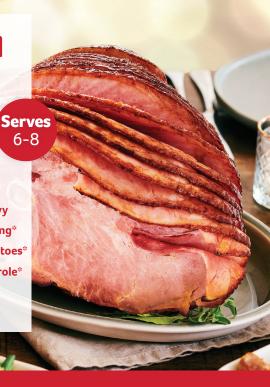

### **Deluxe spiral ham dinner**

Serves 6-8

| \$<br>999 |  |
|-----------|--|
|           |  |

Quantity \_\_\_\_\_

| Name                  |  |
|-----------------------|--|
| Phone                 |  |
| Thore                 |  |
| Address               |  |
|                       |  |
|                       |  |
| District data College |  |
| Pick up date & time   |  |
| Order taken by        |  |
|                       |  |
|                       |  |
| Total                 |  |
|                       |  |
|                       |  |
|                       |  |
| Special instructions  |  |
|                       |  |
|                       |  |
|                       |  |