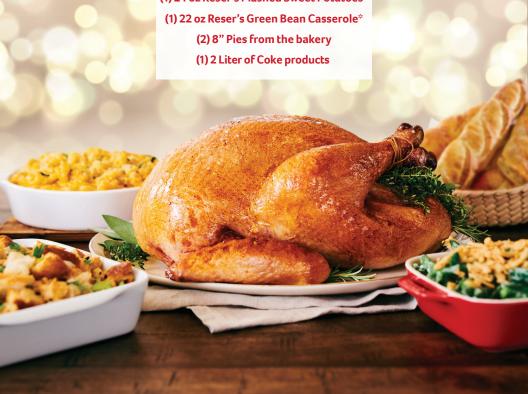

# Deluxe turkey dinner

**- \$79**99

**Serves** 6-8

10-12 lb fully cooked Butterball turkey

- (2) baguettes from the bakery
- (1) 24 oz Reser's Homestyle Gravy
- (1) 28 oz Reser's Cornbread Stuffing\*
- (1) 24 oz Reser's Mashed Sweet Potatoes\*

(1) 2 Liter of Coke products

Sweet potato casserole

#### \*Substitute one of your sides for

(2) 12 oz Reser's Mac & Cheese