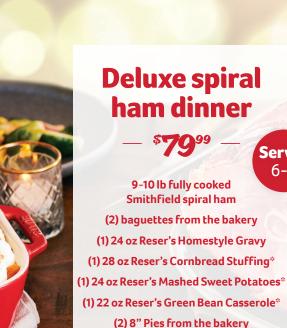

### **Deluxe spiral ham dinner**

Serves 6-8

| \$<br>999 |  |
|-----------|--|
|           |  |

Quantity \_\_\_\_\_

| Name                  |  |
|-----------------------|--|
| Phone                 |  |
| Thore                 |  |
| Address               |  |
|                       |  |
|                       |  |
| District data College |  |
| Pick up date & time   |  |
| Order taken by        |  |
|                       |  |
|                       |  |
| Total                 |  |
|                       |  |
|                       |  |
|                       |  |
| Special instructions  |  |
|                       |  |
|                       |  |
|                       |  |