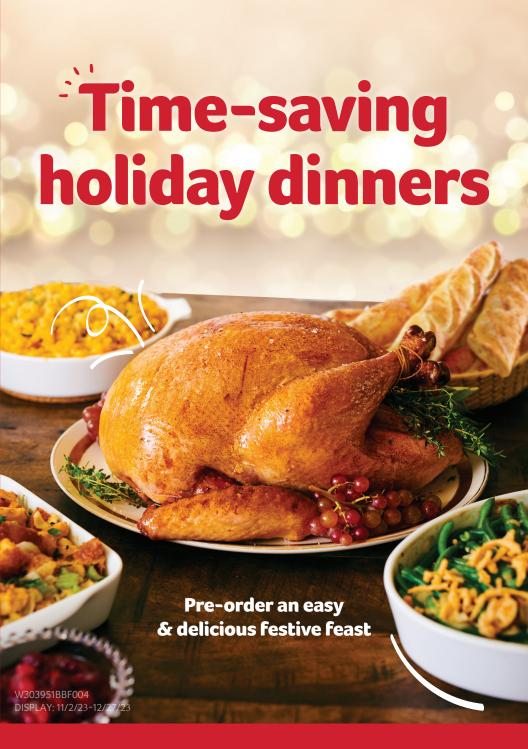

## It's easier'when we cook

# Deluxe turkey dinner

**- \$79**99

**Serves** 6-8

10-12 lb fully cooked Butterball turkey

- (2) baguettes from the bakery
- (1) 24 oz Reser's Homestyle Gravy
- (1) 28 oz Reser's Cornbread Stuffing\*
- (1) 24 oz Reser's Mashed Sweet Potatoes\*

(1) 2 Liter of Coke products

Sweet potato casserole

#### \*Substitute one of your sides for

(2) 12 oz Reser's Mac & Cheese